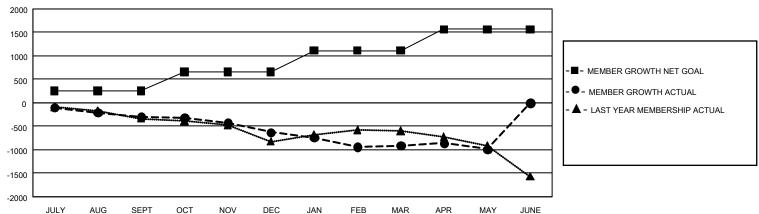

## GOALS AND ACTUAL MEMBERS CUMULATIVE

| DROPPED CLUBS: 21  |       | 553 CLUBS OF 1,583 ADDED 1 OR<br>MORE NEW MEMBERS | GENDER DISTRIBUTION             |                 |       |
|--------------------|-------|---------------------------------------------------|---------------------------------|-----------------|-------|
|                    |       | MONE NEW MEMBERS                                  | MALE                            | 25,482 (75.65%) |       |
|                    |       | 1                                                 | FEMALE                          | 8,203 (24.35%)  |       |
| DROPPED MEMBERS    |       |                                                   |                                 |                 |       |
| DECEASED           | 351   | CLICK HERE FOR CUMULATIVE                         | TOTAL FAMILY UNIT MEMBERS       |                 | 1,373 |
| CLUB CANCELLED 169 |       | MEMBERSHIP DATA                                   |                                 |                 |       |
| OTHER              | 2,030 |                                                   | FAMILY MEMBERS PAYING HALF DUES |                 | 696   |
| TOTAL              | 2,550 |                                                   |                                 |                 |       |