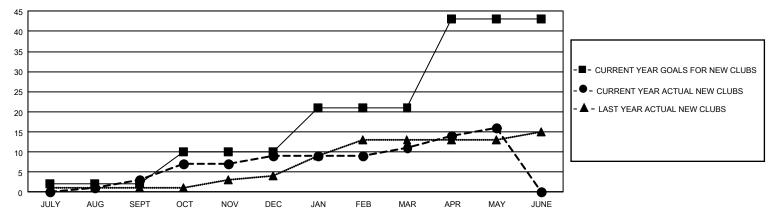

| 3           | 8             | JULY/AUG/SEPT         | 251                    | 491                     | 705                                                |  |
| OCT/NOV/DEC   | 24            | 6           | 3             | OCT/NOV/DEC           | 409                    | 565                     | 824                                                |  |
| JAN/FEB/MAR   | 33            | 2           | 10            | JAN/FEB/MAR           | 453                    | 427                     | 583                                                |  |
| APR/MAY/JUNE  | 66            | 5           | 0             | APR/MAY/JUNE          | 455                    | 421                     | 438                                                |  |

## GOALS AND ACTUAL NEW CLUBS CUMULATIVE



## GOALS AND ACTUAL MEMBERS CUMULATIVE



| DROPPED CLUBS: 21  |       | 553 CLUBS OF 1,583 ADDED 1 OR<br>MORE NEW MEMBERS | GENDER DISTRIBUTION             |                 |       |
|--------------------|-------|---------------------------------------------------|---------------------------------|-----------------|-------|
|                    |       | MONE NEW MEMBERS                                  | MALE                            | 25,482 (75.65%) |       |
|                    |       | 1                                                 | FEMALE                          | 8,203 (24.35%)  |       |
| DROPPED MEMBERS    |       |                                                   |                                 |                 |       |
| DECEASED           | 351   | CLICK HERE